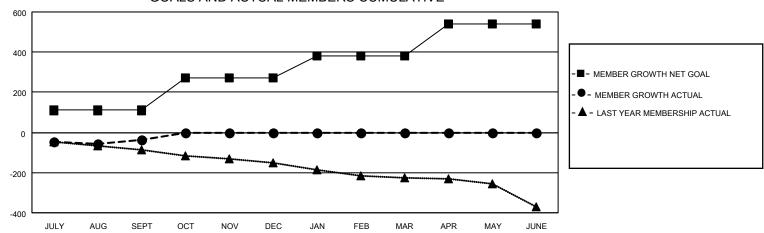

## GOALS AND ACTUAL MEMBERS CUMULATIVE

| DROPPED CLUBS: 1 |     | 61 CLUBS OF 234 ADDED 1 OR<br>MORE NEW MEMBERS | GENDER DISTRIBUTION  MALE 3,509 (63.73%) |                |
|------------------|-----|------------------------------------------------|------------------------------------------|----------------|
|                  |     |                                                | FEMALE                                   | 1,997 (36.27%) |
| DROPPED MEMBERS  |     |                                                | NON BINARY                               | 0 (0.00%)      |
| DECEASED         | 31  |                                                | PREFER NOT TO ANSWER                     | 0 (0.00%)      |
| CLUB CANCELLED   | 0   |                                                | TOTAL FAMILY UNIT MEMBERS                | 921            |
| OTHER            | 133 | CLICK HERE FOR CUMULATIVE                      | TOTAL PAINILE GIVE INILIMIDENS 32        |                |
| TOTAL            | 164 | MEMBERSHIP DATA                                | FAMILY MEMBERS PAYING HAL<br>DUES        | F 464          |