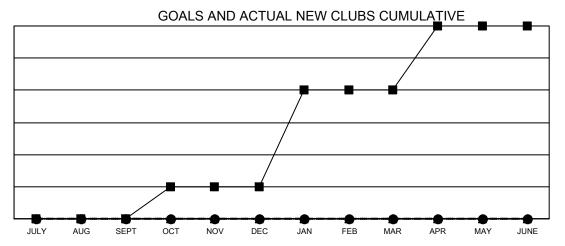

- - CURRENT YEAR GOALS FOR NEW CLUBS
- ● CURRENT YEAR ACTUAL NEW CLUBS
- ▲ LAST YEAR ACTUAL NEW CLUBS